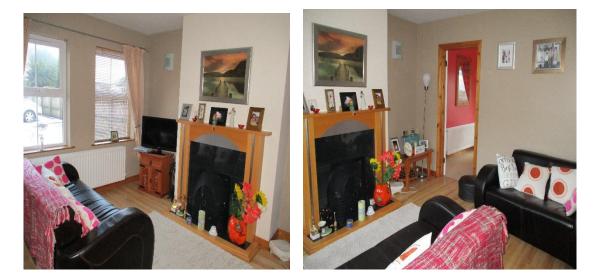

**Accommodation Comprises:** 

Entrance Hall: 13'8 x 6'9 Glazed exterior door, laminated floor, Telephone point, under stairs storage cupboard.

Living Room: 13'1 x 12'4 Open fireplace with wooden surround, granite hearth, granite inset, laminated floor, TV point, dual aspect windows.