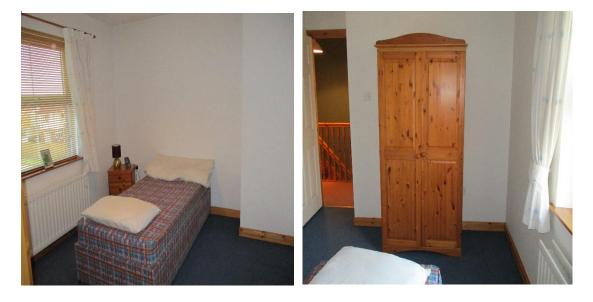

## Bedroom (1): 12'9 x 11'6 TV & telephone points. Ensuite: 3'0 x 8'6 Fully tiled walls, electric shower, sink unit & toilet.

Bedroom (2): 11'4 x 9'10

Bedroom (3): 10'3 x 8'0 Built in storage cupboard.

Bathroom: 8'2 x 6'6 Electric shower above the bath, folding shower door, bath with telephone shower head, sink unit, toilet, tiled floor.