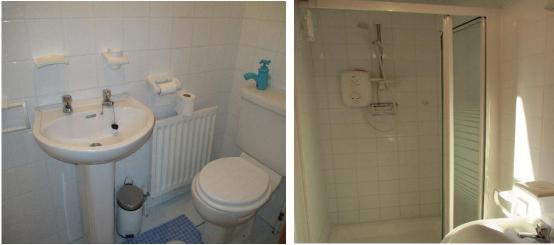

## Bedroom (1): 12'9 x 11'6 TV & telephone points. Ensuite: 3'0 x 8'6 Fully tiled walls, electric shower, sink unit & toilet.

Bedroom (2): 11'4 x 9'10

Bedroom (3): 10'3 x 8'0 Built in storage cupboard.

Bathroom: 8'2 x 6'6 Electric shower above the bath, folding shower door, bath with telephone shower head, sink unit, toilet, tiled floor.