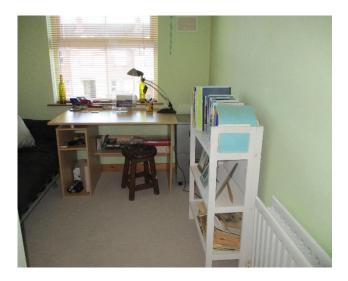

## Bedroom (1): 12'9 x 11'6 TV & telephone points. Ensuite: 3'0 x 8'6 Fully tiled walls, electric shower, sink unit & toilet.

Bedroom (2): 11'4 x 9'10

Bedroom (3): 10'3 x 8'0 Built in storage cupboard.

Bathroom: 8'2 x 6'6 Electric shower above the bath, folding shower door, bath with telephone shower head, sink unit, toilet, tiled floor.