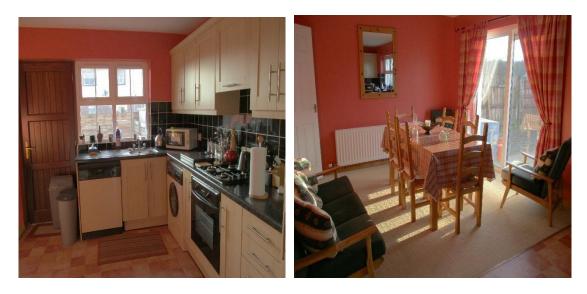

Kitchen/ Dining Area: 19'7 x 11'5 Fully fitted kitchen including high and low level units, stainless steel sink unit, extractor fan, integrated electric cooker & gas hob, integrated fridge/freezer, tiled between the cupboards, plumbed for washing machine & dishwasher, laminated worktop, lino & carpet flooring. Patio doors & exterior door.