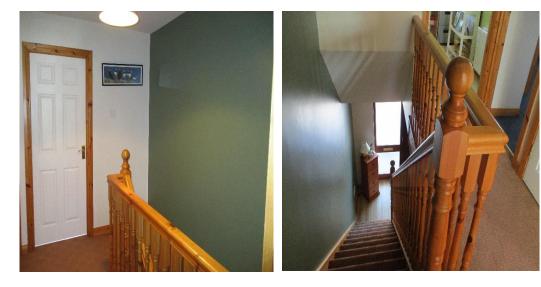

## First Floor:-

Landing: 6'3 x 3'0 & 6'6 x 3'4 Access to attic space, fully insulated, hotpress.