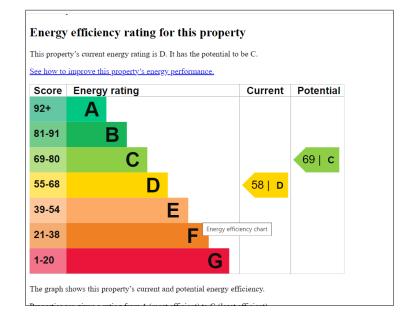

bed for washing machine & dishwasher, laminated worktop, lino & carpet flooring. Patio doors & exterior door.





## First Floor:-

Landing: 6'3 x 3'0 & 6'6 x 3'4 Access to attic space, fully insulated, hotpress.



## Bedroom (1): 12'9 x 11'6 TV & telephone points. Ensuite: 3'0 x 8'6 Fully tiled walls, electric shower, sink unit & toilet.





Bedroom (2): 11'4 x 9'10



Bedroom (3): 10'3 x 8'0 Built in storage cupboard.



Bathroom: 8'2 x 6'6 Electric shower above the bath, folding shower door, bath with telephone shower head, sink unit, toilet, tiled floor.



## **OUTSIDE**

Lawn area to front, with allocated parking spaces that provides ample parking. The garden to the rear has a surrounding border fence, paved patio area, gravel areas, rear gate, outside tap and pathway to side.





#### For Further Details Contact A&S Property Sales Stella: 07729262655 Alan: 07773060036 www.aspropertysales.com

#### Disclaimer:

Whilst these particulars have been prepared in good faith and are believed to be correct, they are intended for the general guidance only of prospective purchasers and should not be founded on under any circumstances. All measurements are approximate and the property is sold in its present state of repair.