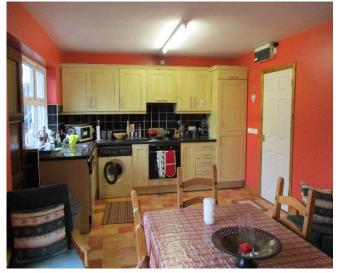

Kitchen/ Dining Area: 19'7 x 11'5 Fully fitted kitchen including high and low level units, stainless steel sink unit, extractor fan, integrated electric cooker & gas hob, integrated fridge/freezer, tiled between the cupboards, plumbed for washing machine & dishwasher, laminated worktop, lino & carpet flooring. Patio doors & exterior door.