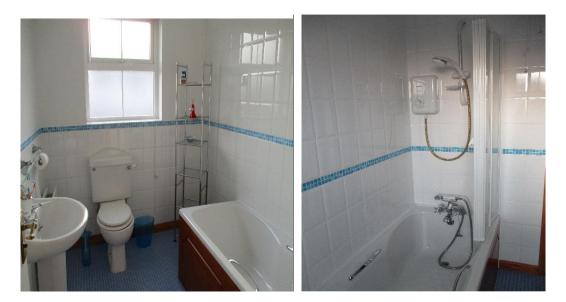

## Bedroom (1): 12'9 x 11'6 TV & telephone points. Ensuite: 3'0 x 8'6 Fully tiled walls, electric shower, sink unit & toilet.

Bedroom (2): 11'4 x 9'10

Bedroom (3): 10'3 x 8'0 Built in storage cupboard.

Bathroom: 8'2 x 6'6 Electric shower above the bath, folding shower door, bath with telephone shower head, sink unit, toilet, tiled floor.