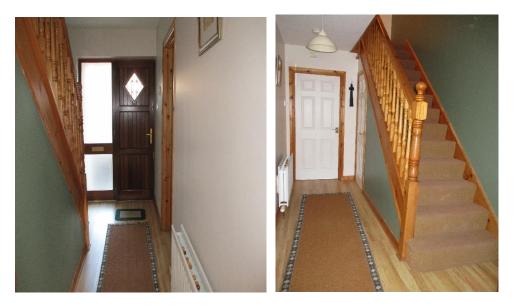

**Accommodation Comprises:** 

Entrance Hall: 13'8 x 6'9 Glazed exterior door, laminated floor, Telephone point, under stairs storage cupboard.

Living Room: 13'1 x 12'4 Open fireplace with wooden surround, granite hearth, granite inset, laminated floor, TV point, dual aspect windows.

## First Floor:-

Landing: 6'3 x 3'0 & 6'6 x 3'4 Access to attic space, fully insulated, hotpress.