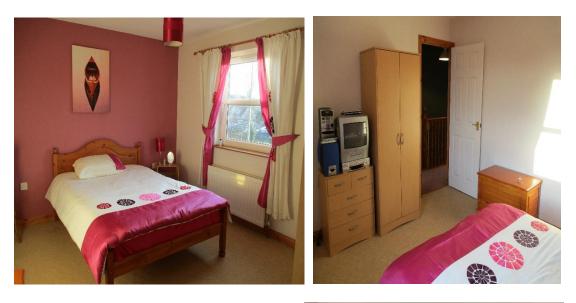

## Bedroom (1): 12'9 x 11'6 TV & telephone points. Ensuite: 3'0 x 8'6 Fully tiled walls, electric shower, sink unit & toilet.

Bedroom (2): 11'4 x 9'10

Bedroom (3): 10'3 x 8'0 Built in storage cupboard.

Bathroom: 8'2 x 6'6 Electric shower above the bath, folding shower door, bath with telephone shower head, sink unit, toilet, tiled floor.