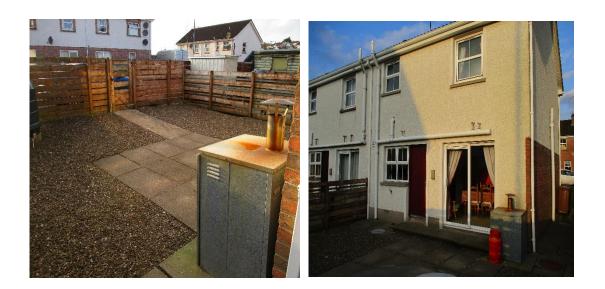

## **OUTSIDE**

Lawn area to front, with allocated parking spaces that provides ample parking. The garden to the rear has a surrounding border fence, paved patio area, gravel areas, rear gate, outside tap and pathway to side.